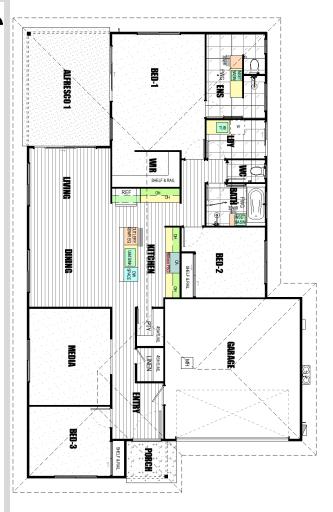

## Venus 199 - Dolphin Waters Estate - Burrum Heads (Lot 24 750m<sup>2</sup>)

Also may be compatible with other Lots. Plan may be flipped. Other facades are available. Subject to NCC2022

- ✓ A complete home with our quality standard specification.
- $\checkmark$  The outstanding construction quality of PJ Burns Builder.
- ✓ Upgraded Façade Allowance.
- √ Three Bedrooms, large Media Room, two Bathrooms, well-sized kitchen and living spaces with a large Alfresco
- $\checkmark$  Beautifully crafted products internally with a selection of Modernistic and stylish colours to choose from.
- ✓ Modern Low Maintenance Materials, including James Hardies quality cladding systems.