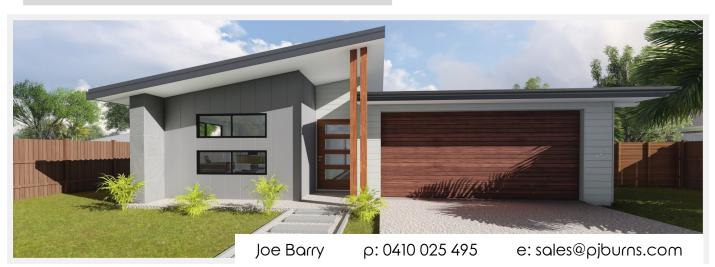

Size + Practicality are the words to describe this large family home. The Vesta 241 is the home for the home-proud! This stunning 5-Bedroom home does not compromise living space, Its master suite or the generous kitchen & alfresco ready for the extended family at your house-warming feast.

This design is carefully considered by PJ Burns Builder for almost any type of family and is placed right with the premier lots of the Latest release of the Dolphin Waters Estate in Burrum Heads; known for its quality homes and tidy lawns.

- ✓ A complete home with our quality standard specification.
- ✓ The outstanding construction quality of PJ Burns Builder.
- ✓ Upgraded Façade Allowance.
- √ FIVE Bedrooms, Media, Large Separate Master Suite, Two
  Bathrooms + WC.
- ✓ Beautifully crafted products internally with a selection of Modernistic and stylish colours to choose from.
- ✓ Modern Low Maintenance Materials, including James Hardies quality cladding systems.