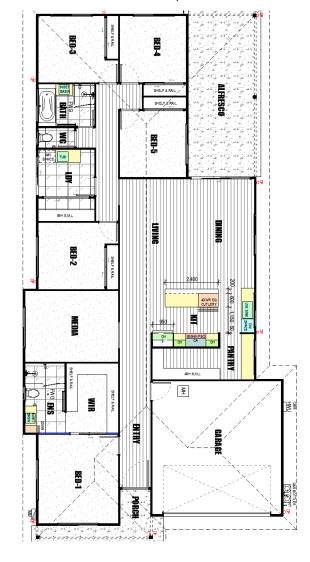

## Vesta 241 - Dolphin Waters Estate - Burrum Heads (Lot 27 814m<sup>2</sup>)

Also may be compatible with other Lots. Plan may be flipped. Other facades are available. Subject to NCC2022

Size + Practicality are the words to describe this large family home. The Vesta 241 is the home for the home-proud! This stunning 5-Bedroom home does not compromise living space, Its master suite or the generous kitchen & alfresco ready for the extended family at your house-warming feast.

- ✓ A complete home with our quality standard specification.
- ✓ The outstanding construction quality of PJ Burns Builder.
- ✓ Upgraded Façade Allowance.
- √ FIVE Bedrooms, Media, Large Separate Master Suite, Two
  Bathrooms + WC.
- ✓ Beautifully crafted products internally with a selection of Modernistic and stylish colours to choose from.
- ✓ Modern Low Maintenance Materials, including James Hardies quality cladding systems.