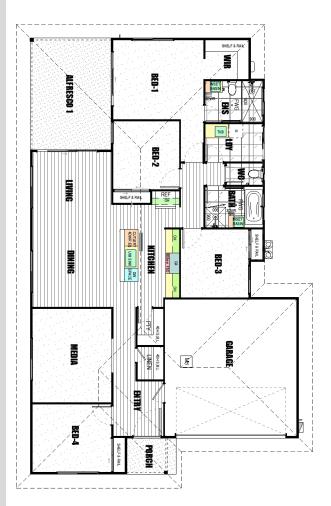

## Venus 197 - Dolphin Waters Estate - Burrum Heads (Lot 17 891m<sup>2</sup>)

Also may be compatible with other Lots. Plan may be flipped. Other facades are available. Subject to NCC2022

## 

2 <del>4</del> 2 <del>4</del>

The Venus 197 has become an icon for PJ Burns Builder due to its value-for-money appeal and intelligent arrangement of spaces. This design has always provided new home buyers with the 'Australian Dream', and investors with an affordable, low maintenance and versatile opportunity.

- ✓ A complete home with our quality standard specification.
- ✓ The outstanding construction quality of PJ Burns Builder.
- ✓ Upgraded Façade Allowance.
- √ Four Bedrooms, large Media Room, two Bathrooms, wellsized kitchen and living spaces with a large Alfresco
- $\checkmark$  Beautifully crafted products internally with a selection of Modernistic and stylish colours to choose from.