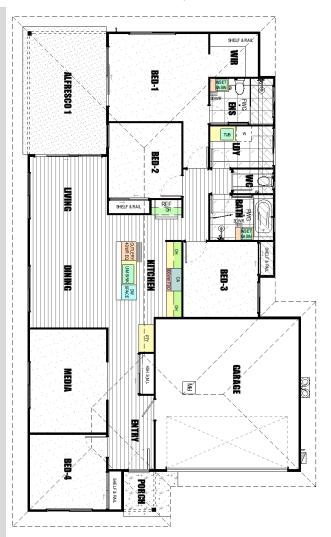

## Venus 186 - Dolphin Waters Estate - Burrum Heads (Lot 56 748m<sup>2</sup>)

Also may be compatible with other Lots. Plan may be flipped. Other facades are available. Subject to NCC2022

- $\checkmark$  A complete home with our quality standard specification.
- $\checkmark$  The outstanding construction quality of PJ Burns Builder.
- ✓ Upgraded Façade Allowance.

✓ Three Bedrooms, large Media Room, two Bathrooms, well-sized kitchen and living spaces with a large Alfresco