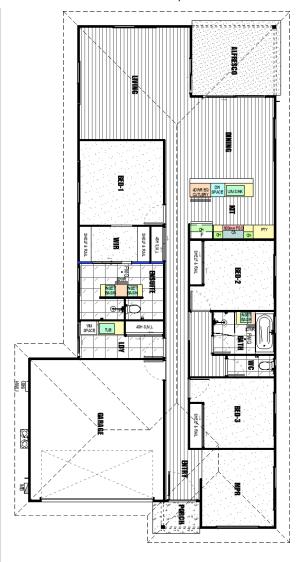

## 

The Luna 193 is a thoughtfully designed narrow plan with an emphasis on keeping the details that make a home feel large. There is a spacious walk-through robe with a large ensuite, generous laundry and a flexible MPR that is well sized for any purpose.

- ✓ A complete home with our quality standard specification.
- ✓ The outstanding construction quality of PJ Burns Builder.
- ✓ Upgraded Façade Allowance.
- √ Three Bedrooms, Multi Purpose Room (or 4th Bedroom), Large Master Suite.
- $\checkmark$  Beautifully crafted products internally with a selection of Modernistic and stylish colours to choose from.
- ✓ Modern Low Maintenance Materials, including James Hardies quality cladding systems.