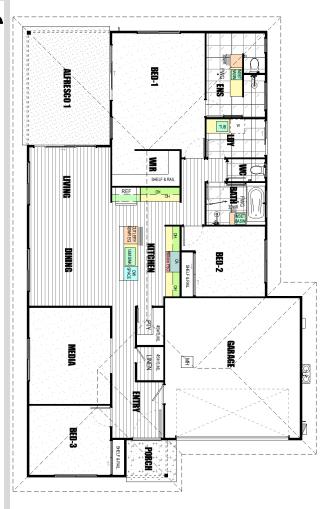

## Venus 199 - Dolphin Waters Estate - Burrum Heads (Lot 17 891m<sup>2</sup>)

Also may be compatible with other Lots. Plan may be flipped. Other facades are available. Subject to NCC2022

This design is carefully considered by PJ Burns Builder for almost any type of family and is placed right with the premier lots of Dolphin Waters, Burrum Heads. This design is suited for most of the 15m+ width Lots in the Dolphin Waters Estate.

- ✓ A complete home with our quality standard specification.
- ✓ The outstanding construction quality of PJ Burns Builder.
- ✓ Upgraded Façade Allowance.
- √ Three Bedrooms, large Media Room, two Bathrooms, well-sized kitchen and living spaces with a large Alfresco
- ✓ Beautifully crafted products internally with a selection of Modernistic and stylish colours to choose from.