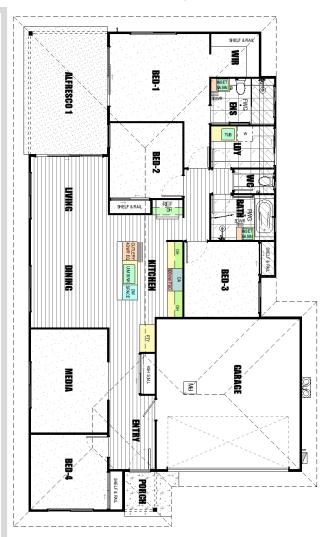

## ♥ House+ Land from \$728,000!3 ▲ 2 ▲ 2

The Venus 186 has become an icon for PJ Burns Builder due to its value-for-money appeal and intelligent arrangement of spaces. This design has always been the investors dream being an affordable, low maintenance and versatile home that can suit most families.

- $\checkmark$  A complete home with our quality standard specification.
- $\checkmark$  The outstanding construction quality of PJ Burns Builder.
- ✓ Upgraded Façade Allowance.

✓ Three Bedrooms, large Media Room, two Bathrooms, well-sized kitchen and living spaces with a large Alfresco