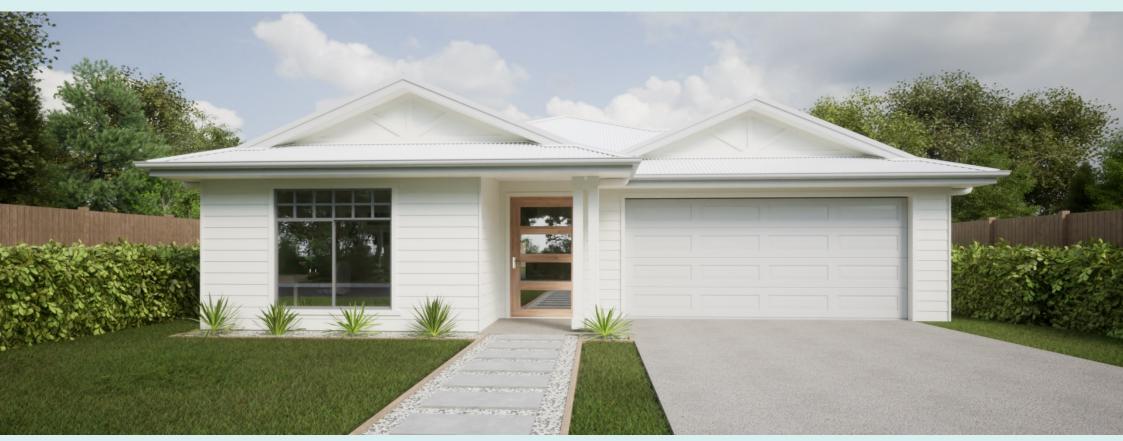

Venus 200 1/2

© COPYRIGHT 2023 PJ Burns Builder PTY LTD Plan shows standard inclusions. Images may not depict standard inclusions or standard plan.

Width: 11.8m + Eaves Floor Area: 200m<sup>2</sup> Bedrooms: 4 Bathrooms: 2 Garage: 2

MBHT

The Venus 197 has become an icon for PJ Burns because of its value-for-money appeal. It has always helped first home owners and investors make their dreams a reality. The Venus 200 has

everything the quintessential home needs but its all in one small affordable package.

If you are after a 4 bed, 2 bathroom, 2 car home with a good sized media room but you still need a fantastic price; the Venus 200 is the best place to start.

www.pjburns.com

🔀 sales@pjburns.com

♀ 3 Tee Way, Urraween, QLD 4655