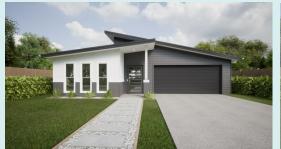

Venus 200 1/2

© COPYRIGHT 2023 PJ Burns Builder PTY LTD Plan shows standard inclusions. Images may not depict standard inclusions or standard plan.

Width: 11.8m + Eaves Floor Area: 200m<sup>2</sup> Bedrooms: 4 Bathrooms: 2 Garage: 2

MBHT

The Venus 197 has become an icon for PJ Burns because of its value-for-money appeal. It has always helped first home owners and investors make their dreams a reality. The Venus 200 has

everything the quintessential home needs but its all in one small affordable package.

If you are after a 4 bed, 2 bathroom, 2 car home with a good sized media room but you still need a fantastic price; the Venus 200 is the best place to start.

www.pjburns.com

🔀 sales@pjburns.com

♀ 3 Tee Way, Urraween, QLD 4655