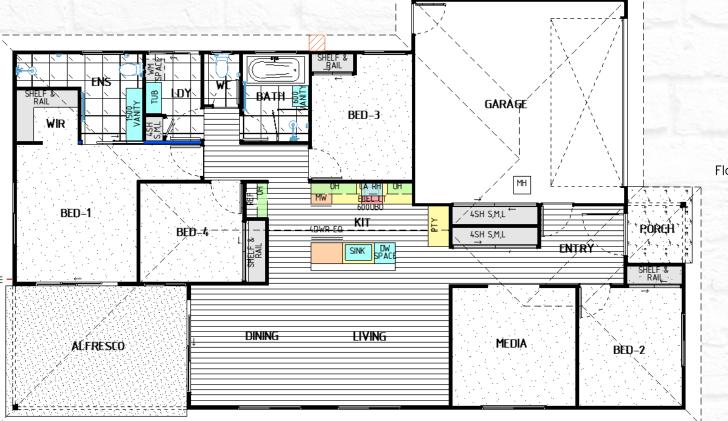

Venus 200 1/2

© COPYRIGHT 2023 PJ Burns Builder PTY LTD Plan shows standard inclusions. Images may not depict standard inclusions or standard plan.

Width: 11.8m + Eaves Floor Area: 200m<sup>2</sup> Bedrooms: 4 Bathrooms: 2 Garage: 2

If you are after a 4 bed, 2 bathroom, 2 car home with a good sized media room but you still need a fantastic price; the Venus 200 is the best place to start.

www.pjburns.com

🔀 sales@pjburns.com

♀ 3 Tee Way, Urraween, QLD 4655