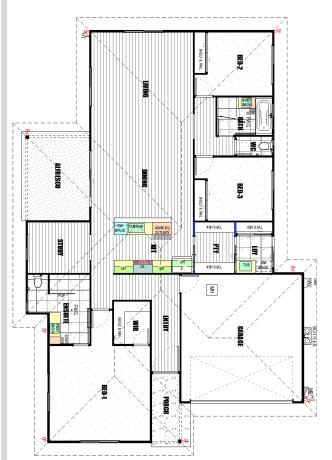

## ♥ House+ Land from \$743,000!3 ▲ 2 ▲ 2 ▲

An all-rounder family home, with a separate master suite & large central living where the family can to come together and win the day! This design heavily promotes outdoor living with the opportunity for supervised backyard and pool.

- $\checkmark$  A complete home with our quality standard specification.
- $\checkmark$  The outstanding construction quality of PJ Burns Builder.
- ✓ Upgraded Façade Allowance.

✓ Three Bedrooms, two Bathrooms, compelling design, well -sized kitchen and large living spaces with a large Alfresco

 $\checkmark$  Beautifully crafted products internally with a selection of Modernistic and stylish colours to choose from.