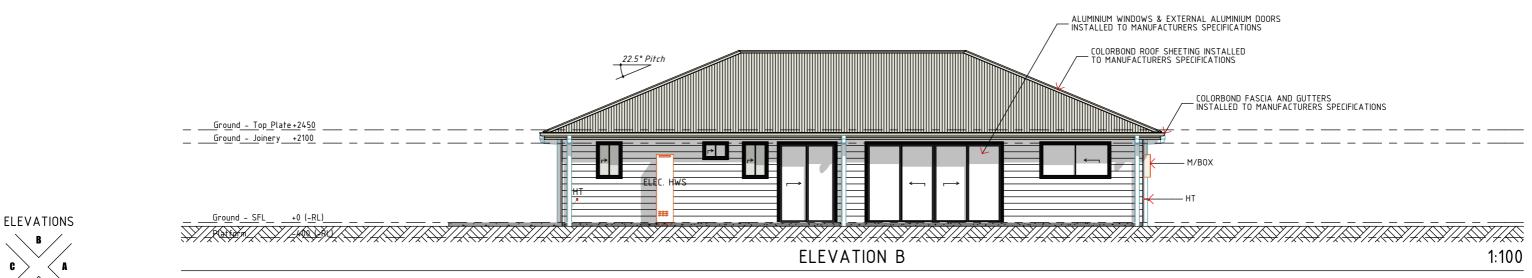

R

Δ

| SHEET INFORMA        | SHEET INFORMATION |           |       |      |        |  |  |  |  |  |
|----------------------|-------------------|-----------|-------|------|--------|--|--|--|--|--|
| ELEVATIONS           | ELEVATIONS A & B  |           |       |      |        |  |  |  |  |  |
|                      | PRELIMIN          | REVISION: | 1     |      |        |  |  |  |  |  |
|                      | JOB NO:           | 6000      | DATE: | 25/0 | 1/2024 |  |  |  |  |  |
| ast Regional Council | SHEET NO:         | 4 of 7    |       |      |        |  |  |  |  |  |