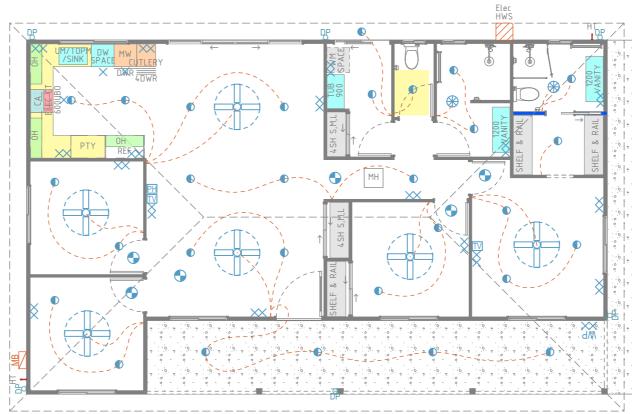

DRADERTV REAC

| GENERAL ELECTRICAL NOTESALL POWER OUTLETS OTHER THAN THEFOLLOWING TO BE 300 ABOVE FL (UNO):KITCHEN BENCH1050RANGE HOOD (RH)1800MICROWAVE HIGH (MW)1600MICROWAVE SHELF (MW)1500DISWASHER (DW)600WASHING MACHINE (WM)1500DISWASHER (DW)600VASHING MACHINE (WM)1500LAUNDRY BENCH1050VANITIES1000 |  |
|-----------------------------------------------------------------------------------------------------------------------------------------------------------------------------------------------------------------------------------------------------------------------------------------------|--|
| LIGHT SWITCHES AT 1300 ABOVE FL WALL<br>MOUNTED LIGHTS (WHERE APPLICABLE) AT<br>2000 ABOVE FL                                                                                                                                                                                                 |  |
| HOT WATER UNIT, HOTPLATES & OVEN TO<br>HAVE A SINGLE PHASE PERMANENT<br>CONNECTION. ISOLATOR SWITCHES ARE TO<br>BE INSTALLED NEAR TO APPLIANCE                                                                                                                                                |  |
| ENERGY EFFICIENT LIGHTING:<br>ALL LIGHTING TO COMPLY WITH QDC MP4.1<br>COMPLIANCE REQUIRES MIN 80% OF TOTAL<br>FLOOR AREA TO HAVE ENERGY EFFICIENT<br>LIGHTING IT IS THE OWNER'S RESPONIBILITY<br>TO CONFIRM THAT THEIR LIGHTING<br>SELECTIONS COMPLY WITH THIS<br>REQUIREMENT                |  |
| ALL SMOKE ALARMS ARE TO BE,<br>INTERCONNECTED, HARD WIRED WITH<br>BATTERY BACKUP IN ACCORDANCE WITH<br>NATIONAL CONSTRUCTION CODE AND ABCB<br>HOUSING PROVISIONS STANDARD 2022<br>PART 9.5                                                                                                    |  |
| ELECTRICAL LAYOUT IS INDICATIVE AND IS<br>SUBJECT TO CHANGE DURING CONSTRUCTION<br>DUE TO FRAMING, STEEL, ADJACENT<br>CABLING, OBSTRUCTIONS OR ELECTRICIANS<br>DISCRESSION.                                                                                                                   |  |
| PJB ELECTRICAL LEGEND                                                                                                                                                                                                                                                                         |  |
| Symbol Description Qty<br>4 BLADE CEILING FAN 6                                                                                                                                                                                                                                               |  |
| DOWNLIGHT 240v 29<br>EXHAUST FAN 2                                                                                                                                                                                                                                                            |  |
| GPO DOUBLE 17                                                                                                                                                                                                                                                                                 |  |
| GPO DOUBLE WP 1<br>× GPO SINGLE 3                                                                                                                                                                                                                                                             |  |
| PH     POINT     1       SMOKE     DETECTOR     6                                                                                                                                                                                                                                             |  |
| SMOKE DETECTOR 6<br>TV POINT 2                                                                                                                                                                                                                                                                |  |
|                                                                                                                                                                                                                                                                                               |  |
|                                                                                                                                                                                                                                                                                               |  |
|                                                                                                                                                                                                                                                                                               |  |
|                                                                                                                                                                                                                                                                                               |  |
|                                                                                                                                                                                                                                                                                               |  |
|                                                                                                                                                                                                                                                                                               |  |
|                                                                                                                                                                                                                                                                                               |  |
|                                                                                                                                                                                                                                                                                               |  |
|                                                                                                                                                                                                                                                                                               |  |
|                                                                                                                                                                                                                                                                                               |  |
|                                                                                                                                                                                                                                                                                               |  |

|             | Scale 1:100 j             | 0 1       | 2      | 3     | 4    | 5m       |  |  |
|-------------|---------------------------|-----------|--------|-------|------|----------|--|--|
|             | SHEET INFORMA             | TION      |        |       | PI   | RJ.NORTH |  |  |
| _           | GROUND FLOOR - ELECTRICAL |           |        |       |      |          |  |  |
| PRELIMINARY |                           |           |        |       |      | 1        |  |  |
|             |                           | JOB NO:   | 6000   | DATE: | 25/0 | 1/2024   |  |  |
| Re          | egional Council           | SHEET NO: | 6 of 7 |       |      |          |  |  |