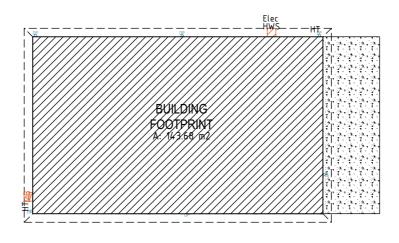

## SERVICES LEGEND

| SERVICES LEGEND                                                        |                               |
|------------------------------------------------------------------------|-------------------------------|
| -E UNDERGROUND ELECTRICAL                                              |                               |
| -OH- OVERHEAD ELECTRICAL                                               |                               |
|                                                                        |                               |
| -RM- RISING MAIN                                                       |                               |
|                                                                        |                               |
|                                                                        |                               |
| -T-T TELSTRA                                                           |                               |
|                                                                        |                               |
| SLAB RL<br>SLAB RL:<br>PLATFORM RL:<br>400SLAB TOTAL (300POD + 100COVE | 100.40<br>100.00<br>R) UNO    |
| SITE COVERAGE<br>SITE AREA:<br>BUILDING FOOTPRINT:<br>SITE COVERAGE:   | 100.00m²<br>20.00m²<br>20.00% |