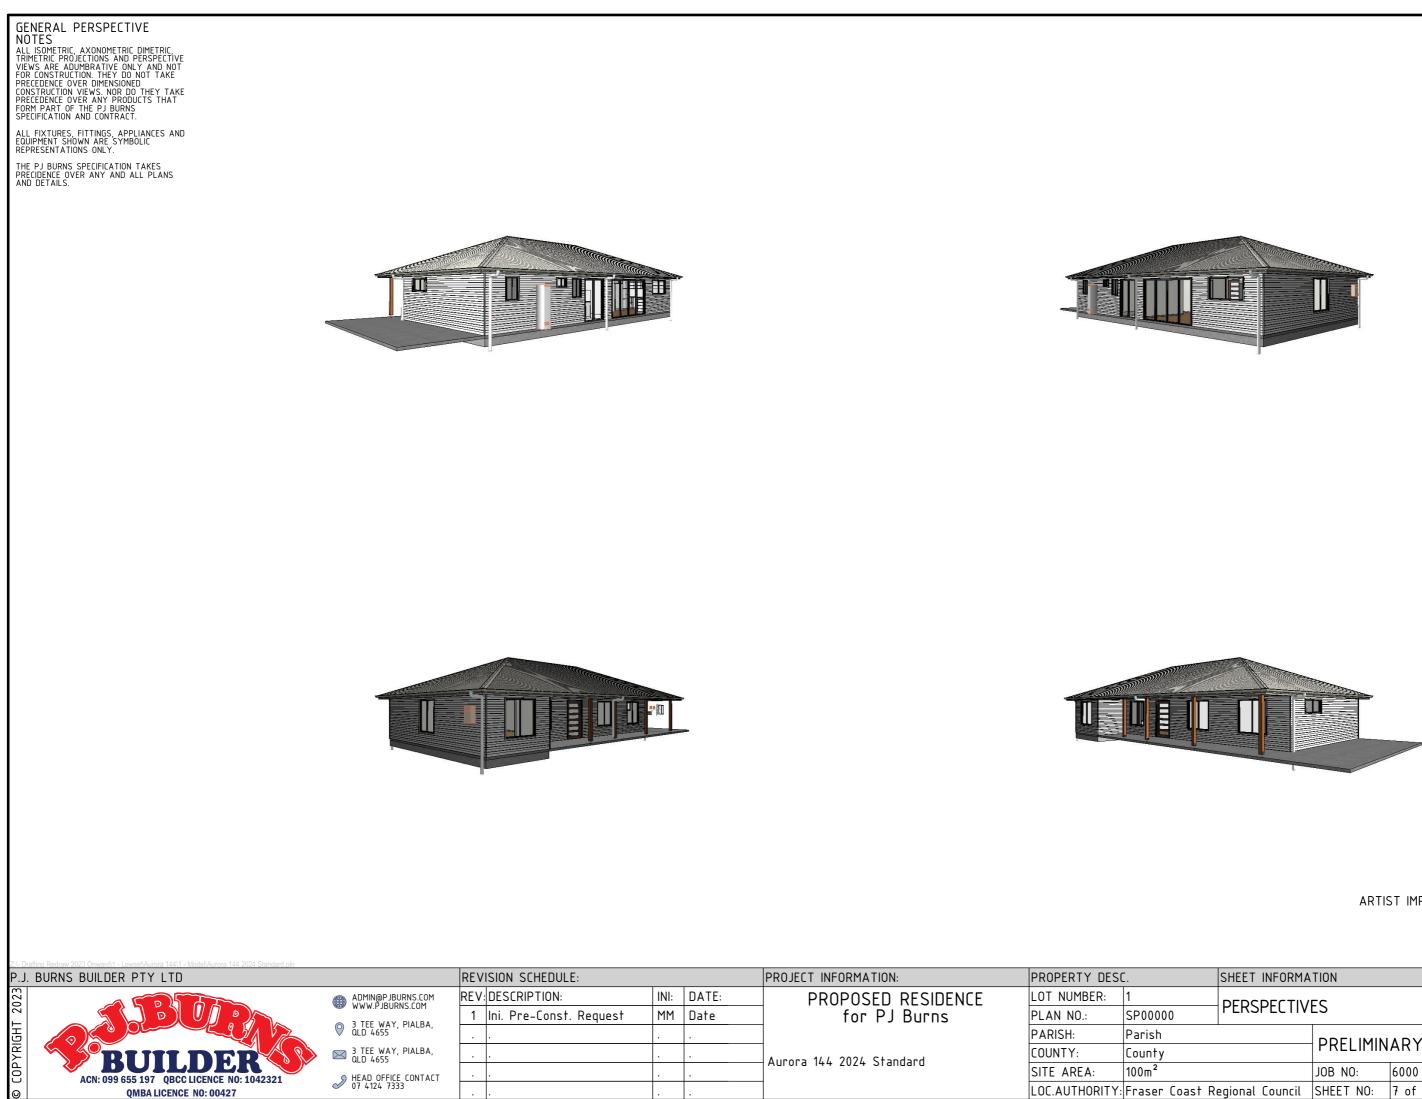

ALL FIXTURES FITTINGS AND CABINETS ARE AS PER SPECIFICATION AND ARE INDICATIVE ONLY. ALL CABINETRY AND JOINERY IS TO BE DESIGNED AND FITTED AS PER MANUFACTURERS SPECIFICATIONS.

AB ALL CREATIVE PROJECTIONS AND PERSPECTIVE VIEWS ARE ADUMBRATIVE ONLY AND NOT FOR CONSTRUCTION. THEY DO NOT TAKE PRECEDENCE OVER DIMENSIONED CONSTRUCTION VIEWS. NOR DO THEY TAKE PRECEDENCE OVER ANY PRODUCTS THAT FORM PART OF THE PJ BURNS SPECIFICATION AND CONTRACT. WORK IN FIGURED DIMENSIONS IS IN PREFERENCE TO SCALE.

ARTIST IMPRESSION ONLY

|     | SHEET INFORMA    | PF        | RJ.NORTH |       |           |        |
|-----|------------------|-----------|----------|-------|-----------|--------|
|     | TITLE SHEET      |           | ■        |       |           |        |
|     | -1               | PRELIMIN  | ARY      |       | REVISION: | 1      |
|     |                  | JOB NO:   | 6000     | DATE: | 25/0      | 1/2024 |
| ast | Regional Council | SHEET NO: | 1 of 7   |       |           |        |