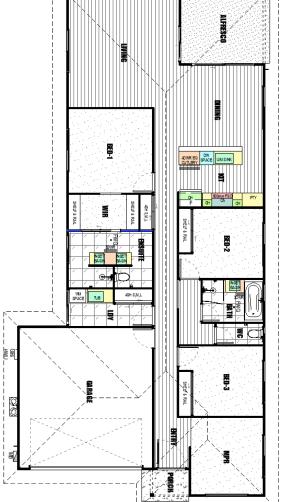

## Luna 193 - Dolphin Waters Estate - Burrum Heads (Lot 38 768m<sup>2</sup>)

Also may be compatible with other Lots. Plan may be flipped. Other facades are available. Subject to NCC2022

## ♥ House+ Land from \$711,000! 3 ▲ 24 The Luna 193 is a thoughtfully designed narrow plan with an emphasis on keeping the details that make a home feel large. There is a spacious walk-through robe with a large ensuite, generous laundry and a flexible MPR that is well sized for any purpose. This design is carefully considered by PJ Burns Builder for almost any type of family and is compatible with most Lots in the Dolphin Waters Estate Burrum Heads. This estate is in a fantastic, well kept neighbourhood in the quiet beach town of Burrum Heads only 25 minutes out of Hervey Bay QLD! ✓ A complete home with our quality standard specification. ✓ The outstanding construction quality of PJ Burns Builder. ✓ Upgraded Façade Allowance. ✓ Three Bedrooms, Multi Purpose Room (or 4th Bedroom), Large Master Suite. ✓ Beautifully crafted products internally with a selection of Modernistic and stylish colours to choose from. ✓ Modern Low Maintenance Materials, including James Hardies quality cladding systems. Build your home with PJ Burns Builder, a reputable local builder, celebrating 44 years in building this year! For more information on this beautiful design, contact Joe today on 0410 025 495 or say hello ≥ sales@pjburns.com Does this Lot or plan not suit you? Speak with us also about this design on other Lots. Home+Land to be purchased separately. Conditions Apply, Pricing is subject to change without