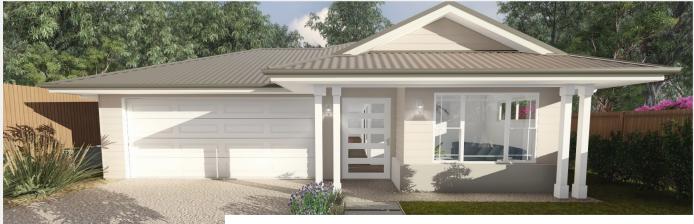

## Luna 193 - Dolphin Waters Estate - Burrum Heads (Lot 38 768m<sup>2</sup>)

Also may be compatible with other Lots. Plan may be flipped. Other facades are available. Subject to NCC2022

## ♥ House+ Land from \$711,000! 3 ▲ 24 The Luna 193 is a thoughtfully designed narrow plan with an emphasis on keeping the details that make a home feel large. There is a spacious walk-through robe with a large ensuite, generous laundry and a flexible MPR that is well sized for any purpose. This design is carefully considered by PJ Burns Builder for almost any type of family and is compatible with most Lots in the Dolphin Waters Estate Burrum Heads. This estate is in a fantastic, well kept neighbourhood in the quiet beach town of Burrum Heads only 25 minutes out of Hervey Bay QLD! ✓ A complete home with our quality standard specification. ✓ The outstanding construction quality of PJ Burns Builder. ✓ Upgraded Façade Allowance. ✓ Three Bedrooms, Multi Purpose Room (or 4th Bedroom), Large Master Suite. ✓ Beautifully crafted products internally with a selection of Modernistic and stylish colours to choose from. ✓ Modern Low Maintenance Materials, including James Hardies quality cladding systems. Build your home with PJ Burns Builder, a reputable local builder, celebrating 44 years in building this year! For more information on this beautiful design, contact Joe today on 0410 025 495 or say hello ≥ sales@pjburns.com Does this Lot or plan not suit you? Speak with us also about this design on other Lots. Home+Land to be purchased separately. Conditions Apply, Pricing is subject to change without