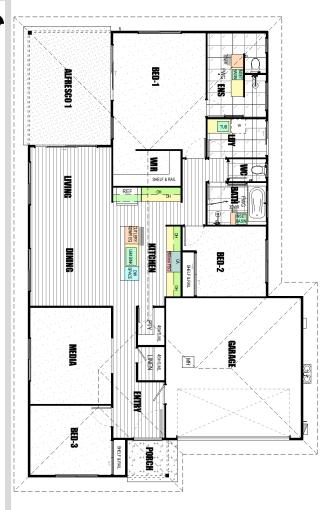

## Venus 199 - Dolphin Waters Estate - Burrum Heads (Lot 75 636m<sup>2</sup>)

Also may be compatible with other Lots. Plan may be flipped. Other facades are available. Subject to NCC2022

- $\checkmark$  A complete home with our quality standard specification.
- ✓ The outstanding construction quality of PJ Burns Builder.
- ✓ Upgraded Façade Allowance.
- √ Three Bedrooms, large Media Room, two Bathrooms, well-sized kitchen and living spaces with a large Alfresco
- $\checkmark$  Beautifully crafted products internally with a selection of Modernistic and stylish colours to choose from.
- ✓ Modern Low Maintenance Materials, including James Hardies quality cladding systems.