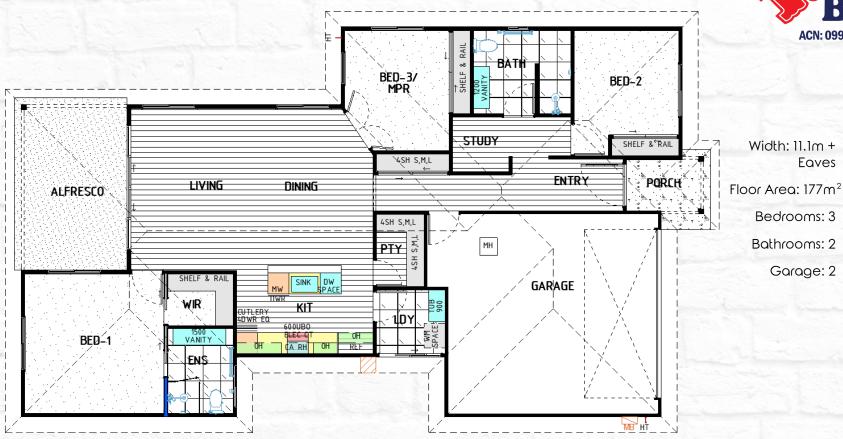

Cupid 177

© COPYRIGHT 2023 PJ Burns Builder PTY LTD Plan shows standard inclusions. Images may not depict standard inclusions or standard plan.

ACN: 099 655 197 QBCC LICENCE NO: 1042321 QMBA LICENCE NO: 00427 Cupid 177 is an elegant small plan that responds fontastically

The Cupid 177 is an elegant small plan that responds fantastically with upgrades, bold colours and furnishings. When lived in, this is the style of plan that promotes a real sense of "home".

The Cupid 177, while keeping the motif of the Cupid Series, also allows for excellent versatility of its space; inside & out.