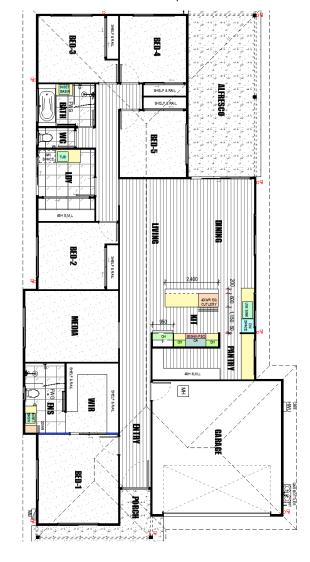

## Vesta 241 - Dolphin Waters Estate - Burrum Heads (Lot 12 646m<sup>2</sup>)

Also may be compatible with other Lots. Plan may be flipped. Other facades are available. Subject to NCC2022

## 

Size + Practicality are the words to describe this large family home. The Vesta 241 is the home for the home-proud! This stunning 5-Bedroom home does not compromise living space, Its master suite or the generous kitchen & alfresco ready for the extended family at your house-warming feast.

- $\checkmark$  A complete home with our quality standard specification.
- ✓ The outstanding construction quality of PJ Burns Builder.
- ✓ Upgraded Façade Allowance.
- √ FIVE Bedrooms, Media, Large Separate Master Suite, Two
  Bathrooms + WC.
- $\checkmark$  Beautifully crafted products internally with a selection of Modernistic and stylish colours to choose from.