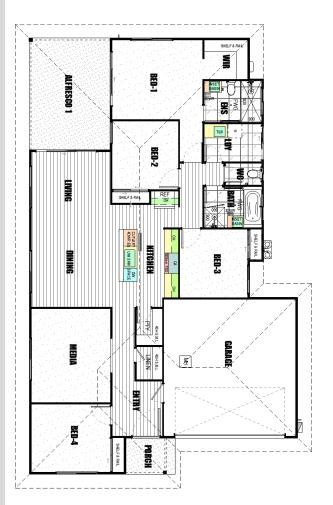

This design is carefully considered by PJ Burns Builder for almost any type of family and is placed right with the premier lots of Dolphin Waters, Burrum Heads. This design is suited for most of the 15m+ width Lots in the Dolphin Waters Estate.

 $\checkmark$  A complete home with our quality standard specification.

 $\checkmark$  The outstanding construction quality of PJ Burns Builder.

✓ Upgraded Façade Allowance.

✓ Four Bedrooms, large Media Room, two Bathrooms, well -sized kitchen and living spaces with a large Alfresco