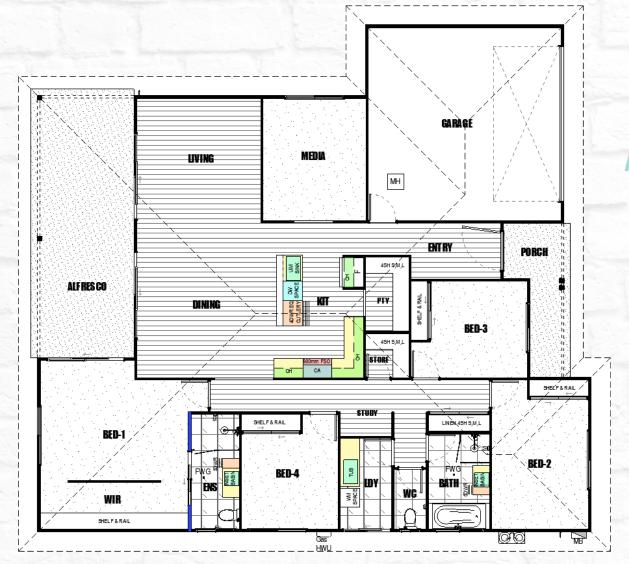

## Minerva 240 4-Bed

Width: 15.8m + Eaves

Floor Area: 240m<sup>2</sup>

Bedrooms: 4

Bathrooms: 2

Garage: 2

Minerva 240 is among the smartest and most versatile plans we have worked with. It has been the perfect home for dozens of new homeowners! The Minerva seamlessly blends relaxed lifestyle focused design with versatile family living and is available in both 3-Bedroom and 4-Bedroom variants just to cover all bases. The Minerva boasts generous room sizes, storage spaces and a flexible space in

the hall away from all the action.

The Minerva 240 is a true delight

to inhabit!

✓ sales@pjburns.com

3 Tee Way, Urraween, QLD 4655

**(07)** 4124 7333

© COPYRIGHT 2022 PJ Burns Builder PTY LTD Plan shows standard inclusions. Images may not depict standard inclusions or standard plan