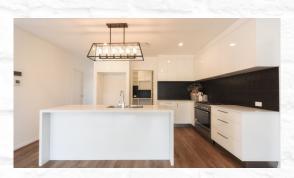

## Minerva 240 4-Bed

Width: 15.8m + Eaves

Floor Area: 240m<sup>2</sup>

Bedrooms: 4

Bathrooms: 2

Garage: 2

Minerva 240 is among the smartest and most versatile plans we have worked with. It has been the perfect home for dozens of new homeowners! The Minerva seamlessly blends relaxed lifestyle focused design with versatile family living and is available in both 3-Bedroom and 4-Bedroom variants just to cover all bases. The Minerva boasts generous room sizes, storage spaces and a flexible space in