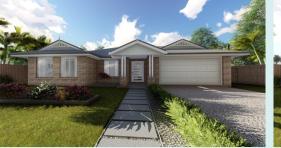

## Minerva 240 4-Bed

Width: 15.8m + Eaves

Floor Area: 240m<sup>2</sup>

Bedrooms: 4

Bathrooms: 2

Garage: 2

Minerva 240 is among the smartest and most versatile plans we have worked with. It has been the perfect home for dozens of new homeowners! The Minerva seamlessly blends relaxed lifestyle focused design with versatile family living and is available in both 3-Bedroom and 4-Bedroom variants just to cover all bases. The Minerva boasts generous room sizes, storage spaces and a flexible space in

the hall away from all the action.

The Minerva 240 is a true delight

to inhabit!

✓ sales@pjburns.com

3 Tee Way, Urraween, QLD 4655

**(07)** 4124 7333

© COPYRIGHT 2022 PJ Burns Builder PTY LTD Plan shows standard inclusions. Images may not depict standard inclusions or standard plan