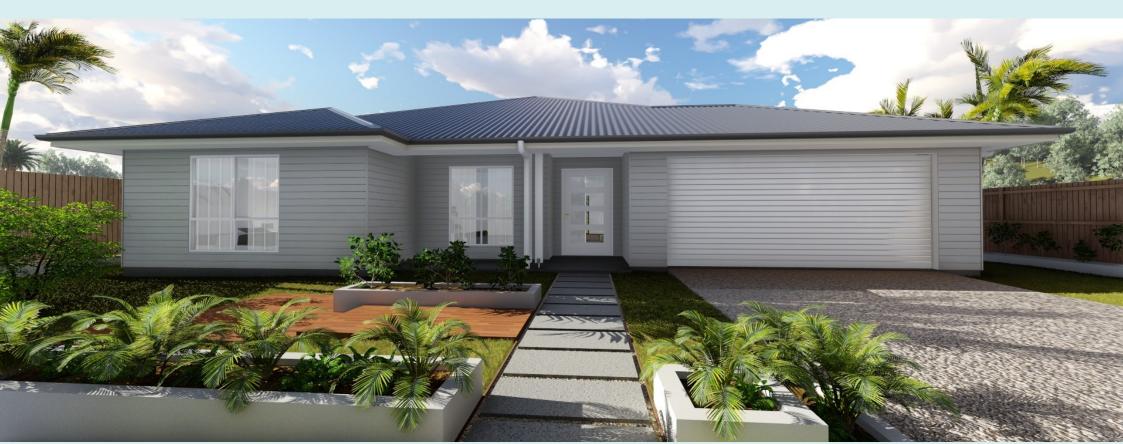

## Minerva 240 4-Bed

Width: 15.8m + Eaves

Floor Area: 240m<sup>2</sup>

Bedrooms: 4

Bathrooms: 2

Garage: 2

Minerva 240 is among the smartest and most versatile plans we have worked with. It has been the perfect home for dozens of new homeowners! The Minerva seamlessly blends relaxed lifestyle focused design with versatile family living and is available in both 3-Bedroom and 4-Bedroom variants just to cover all bases. The Minerva boasts generous room sizes, storage spaces and a flexible space in

the hall away from all the action.

The Minerva 240 is a true delight

to inhabit!

✓ sales@pjburns.com

3 Tee Way, Urraween, QLD 4655

**(07)** 4124 7333

© COPYRIGHT 2022 PJ Burns Builder PTY LTD Plan shows standard inclusions. Images may not depict standard inclusions or standard plan