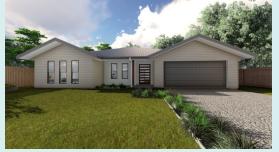

## Minerva 240 4-Bed

Width: 15.8m + Eaves

Floor Area: 240m<sup>2</sup>

Bedrooms: 4

Bathrooms: 2

Garage: 2

Minerva 240 is among the smartest and most versatile plans we have worked with. It has been the perfect home for dozens of new homeowners! The Minerva seamlessly blends relaxed lifestyle focused design with versatile family living and is available in both 3-Bedroom and 4-Bedroom variants just to cover all bases. The Minerva boasts generous room sizes, storage spaces and a flexible space in

the hall away from all the action.

The Minerva 240 is a true delight

to inhabit!

✓ sales@pjburns.com

3 Tee Way, Urraween, QLD 4655

**(07)** 4124 7333

© COPYRIGHT 2022 PJ Burns Builder PTY LTD Plan shows standard inclusions. Images may not depict standard inclusions or standard plan