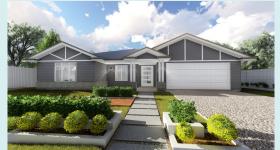

## Minerva 240 4-Bed

Width: 15.8m + Eaves

Floor Area: 240m<sup>2</sup>

Bedrooms: 4

Bathrooms: 2

Garage: 2

Minerva 240 is among the smartest and most versatile plans we have worked with. It has been the perfect home for dozens of new homeowners! The Minerva seamlessly blends relaxed lifestyle focused design with versatile family living and is available in both 3-Bedroom and 4-Bedroom variants just to cover all bases. The Minerva boasts generous room sizes, storage spaces and a flexible space in

the hall away from all the action.

The Minerva 240 is a true delight

to inhabit!

✓ sales@pjburns.com

3 Tee Way, Urraween, QLD 4655

**(07)** 4124 7333

© COPYRIGHT 2022 PJ Burns Builder PTY LTD Plan shows standard inclusions. Images may not depict standard inclusions or standard plan