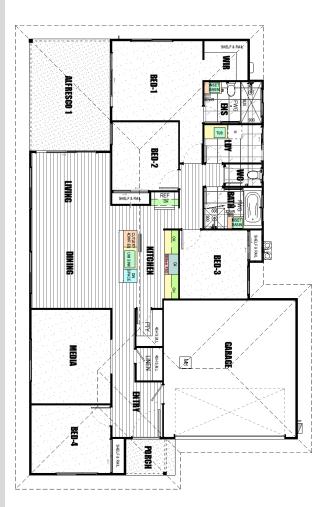

## Venus 197 - Dolphin Waters Estate - Burrum Heads (Lot 24 750m<sup>2</sup>)

Also may be compatible with other Lots. Plan may be flipped. Other facades are available. Subject to NCC2022

This design is carefully considered by PJ Burns Builder for almost any type of family and is placed right with the premier lots of Dolphin Waters, Burrum Heads. This design is suited for most of the 15m+ width Lots in the Dolphin Waters Estate.

 $\checkmark$  A complete home with our quality standard specification.

 $\checkmark$  The outstanding construction quality of PJ Burns Builder.

✓ Upgraded Façade Allowance.

✓ Four Bedrooms, large Media Room, two Bathrooms, well -sized kitchen and living spaces with a large Alfresco

 $\checkmark$  Beautifully crafted products internally with a selection of Modernistic and stylish colours to choose from.

✓ Modern Low Maintenance Materials, including James Hardies quality cladding systems.