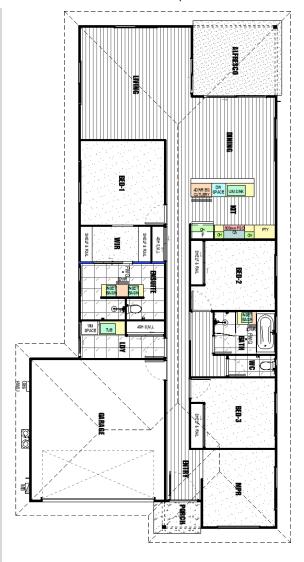

## ♥ House+ Land from \$715,000! 3 2 2 5

The Luna 193 is a thoughtfully designed narrow plan with an emphasis on keeping the details that make a home feel large. There is a spacious walk-through robe with a large ensuite, generous laundry and a flexible MPR that is well sized for any purpose.

- ✓ A complete home with our quality standard specification.
- ✓ The outstanding construction quality of PJ Burns Builder.
- ✓ Upgraded Façade Allowance.
- √ Three Bedrooms, Multi Purpose Room (or 4th Bedroom), Large Master Suite.
- $\checkmark$  Beautifully crafted products internally with a selection of Modernistic and stylish colours to choose from.
- ✓ Modern Low Maintenance Materials, including James Hardies quality cladding systems.