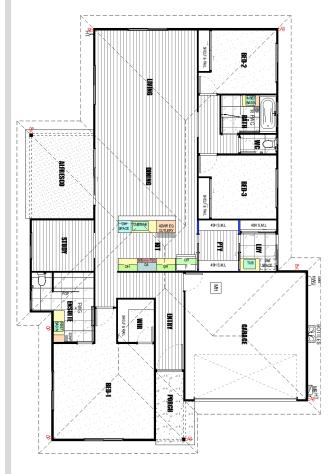

## Cupid 208 - Dolphin Waters Estate - Burrum Heads (Lot 56 748m<sup>2</sup>)

Also may be compatible with other Lots. Plan may be flipped. Other facades are available. Subject to NCC2022

## ○ House+ Land from \$719,000! 3 2 1

An all-rounder family home, with a separate master suite & large central living where the family can to come together and win the day! This design heavily promotes outdoor living with the opportunity for supervised backyard and pool.

- $\checkmark$  A complete home with our quality standard specification.
- $\checkmark$  The outstanding construction quality of PJ Burns Builder.
- ✓ Upgraded Façade Allowance.
- √ Three Bedrooms, two Bathrooms, compelling design, wellsized kitchen and large living spaces with a large Alfresco
- ✓ Beautifully crafted products internally with a selection of Modernistic and stylish colours to choose from.
- ✓ Modern Low Maintenance Materials, including James Hardies quality cladding systems.