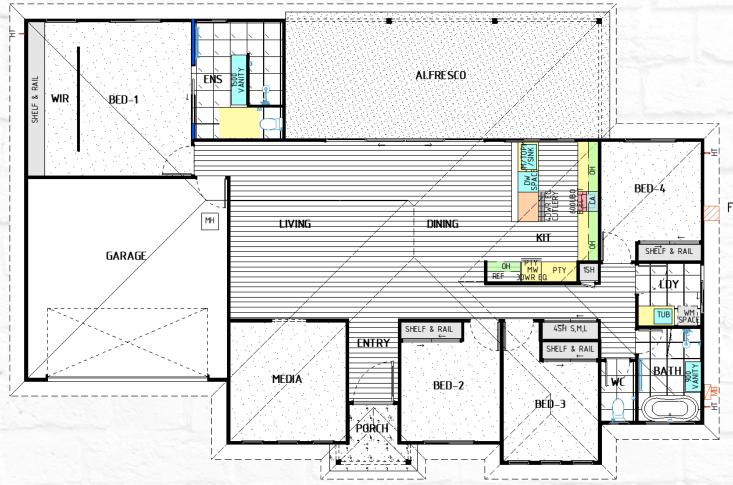

ACN: 099 655 197 QBCC LICENCE NO: 1042321 **QMBA LICENCE NO: 00427** 

Width: 20.4m + Eaves

Floor Area: 240m<sup>2</sup>

Bedrooms: 4

Bathrooms: 2

Garage: 2

The Planplan 000 is the thing thing for this thing.