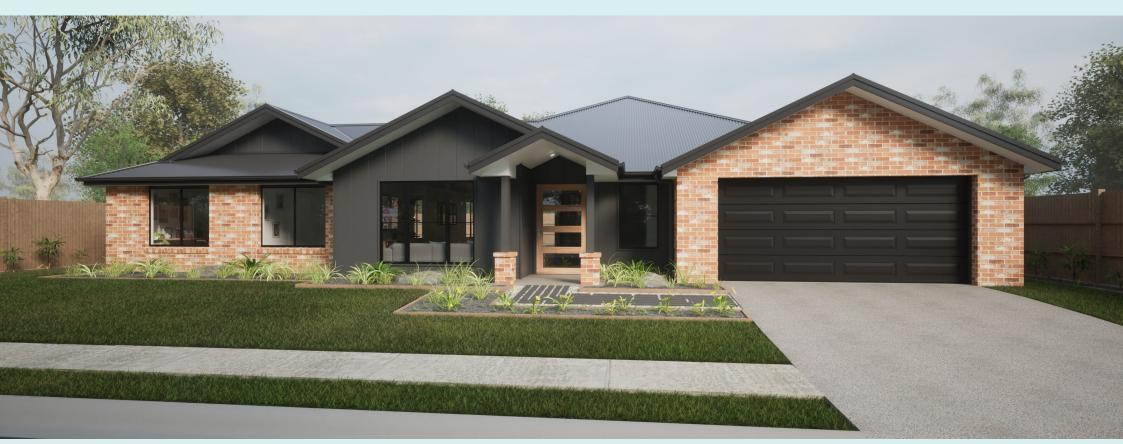

ACN: 099 655 197 QBCC LICENCE NO: 1042321 **QMBA LICENCE NO: 00427** 

Width: 20.2m + Eaves

Floor Area: 255m<sup>2</sup>

Bedrooms: 4

Bathrooms: 2

Garage: 2

The breathtaking Iris 255 is among the best plans produced by PJ Burns Builder.

Its concept is centered around design flexibility & Grandiose spaces. The Iris is perfect for rural blocks and can be located in a way to make the most of the aspect, landscape and can be modified to suit your lifestyle!

Showstopping looks, unparalleled flexibility and true uniqueness - Is this you next home?

sales@pjburns.com

3 Tee Way, Urraween, QLD 4655

(07) 4124 7333

© COPYRIGHT 2023 PJ Burns Builder PTY LTD Plan shows standard inclusions. Images may not depict standard inclusions or standard plan.