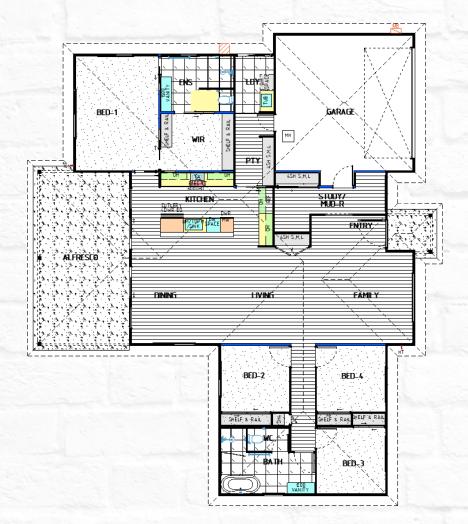

ACN: 099 655 197 QBCC LICENCE NO: 1042321 **QMBA LICENCE NO: 00427** 

Width: 20.2m + Eaves

Floor Area: 255m<sup>2</sup>

Bedrooms: 4

Bathrooms: 2

Garage: 2

The breathtaking Iris 255 is among the best plans produced by PJ Burns Builder.

Its concept is centered around design flexibility & Grandiose spaces. The Iris is perfect for rural blocks and can be located in a way to make the most of the aspect, landscape and can be modified to suit your lifestyle!