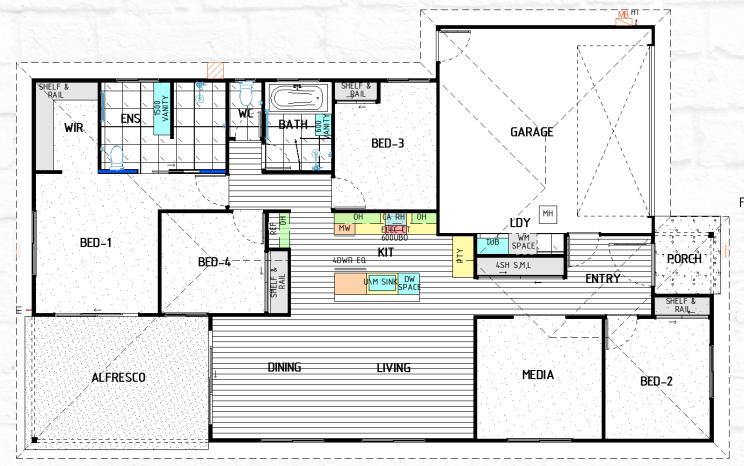

ACN: 099 655 197 QBCC LICENCE NO: 1042321 **QMBA LICENCE NO: 00427** 

Width: 11.8m + Eaves

Floor Area: 200m<sup>2</sup>

Bedrooms: 4 Bathrooms: 2

Garage: 2

The Venus 197 has become an icon for PJ Burns because of its value-for-money appeal. It has always helped first home owners and investors make their dreams a reality. The Venus 200 has everything the quintessential home needs but its all in one small affordable package.

If you are after a 4 bed, 2 bathroom, 2 car home with a good sized media room but you still need a fantastic price; the Venus 200 is the best place to start.

sales@pjburns.com

3 Tee Way, Urraween, QLD 4655