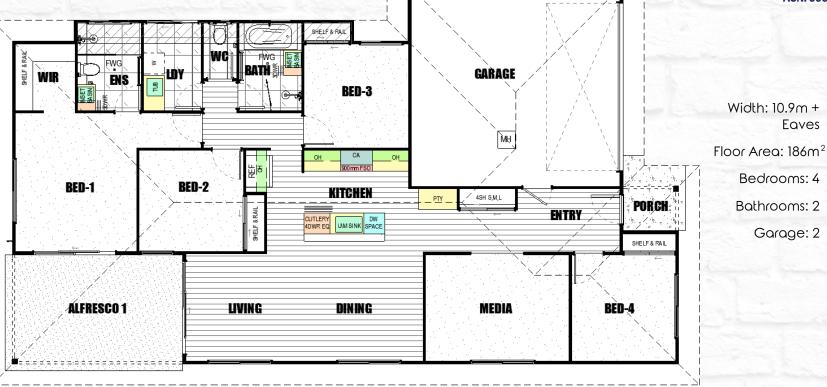

Venus 186

© COPYRIGHT 2021 PJ Burns Builder PTY LTD Plan shows standard inclusions. Images may not depict standard inclusions or standard plan.

66

The Venus 186 is the same fascinating and popular plan as our Venus 197 design, however, slightly compressed to suit even the tightest blocks. Living on a small lot should not mean sacrificing quality of life. Just like its larger sisters, the Venus 186 has everything that a home needs, but it is all in one small and affordable package.

Eaves

Bedrooms: 4

Garage: 2

How can this plan make your dream a reality? Come in and talk to our skilled team to discuss how you can make this home yours

www.pjburns.com 

sales@pjburns.com

3 Tee Way, Urraween, 0 QLD 4655