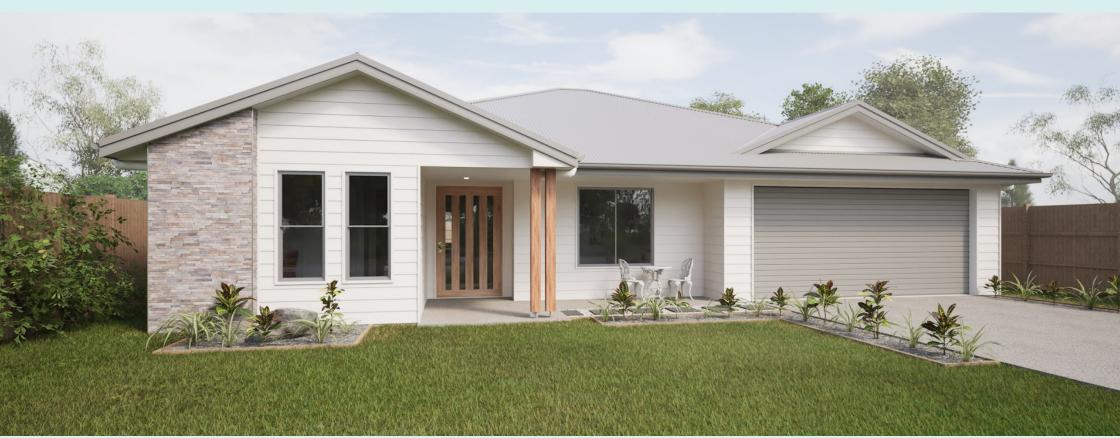

ACN: 099 655 197 QBCC LICENCE NO: 1042321 QMBA LICENCE NO: 00427

Pomona 220

Width: 14.4m + Eaves

Floor Area: 220m<sup>2</sup>

Bedrooms: 4

Bathrooms: 2

Garage: 2

The Pomona 220 is a Smart, Luxurious, versatile plan with massive potential.

It is the perfect design for all types of families! The Pomona seamlessly blends relaxed lifestyle focused design with versatile family living with many different living configurations, effective kitchen and space-saving design. Is this your new home?