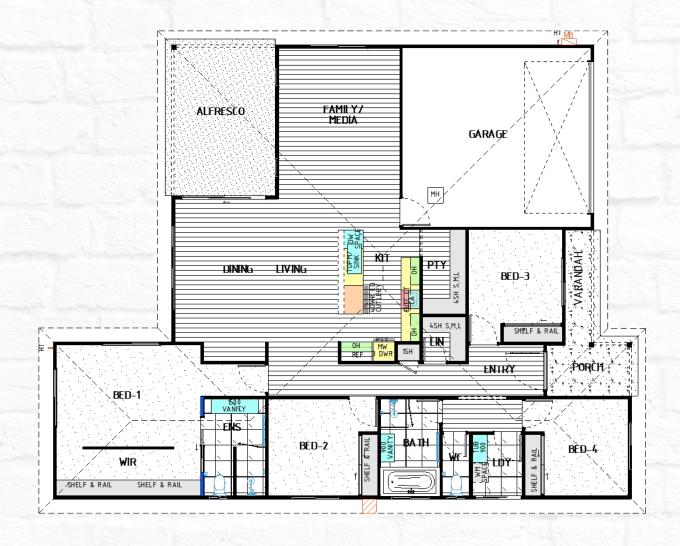

ACN: 099 655 197 QBCC LICENCE NO: 1042321 QMBA LICENCE NO: 00427

Pomona 220

Width: 14.4m + Eaves

Floor Area: 220m<sup>2</sup>

Bedrooms: 4

Bathrooms: 2

Garage: 2

The Pomona 220 is a Smart, Luxurious, versatile plan with massive potential.

It is the perfect design for all types of families! The Pomona seamlessly blends relaxed lifestyle focused design with versatile family living with many different living configurations, effective kitchen and space-saving design. Is this your new home?