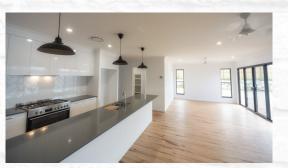

ACN: 099 655 197 QBCC LICENCE NO: 1042321 QMBA LICENCE NO: 00427

Pomona 220

Width: 14.4m + Eaves

Floor Area: 220m<sup>2</sup>

Bedrooms: 4

Bathrooms: 2

Garage: 2

The Pomona 220 is a Smart, Luxurious, versatile plan with massive potential.

It is the perfect design for all types of families! The Pomona seamlessly blends relaxed lifestyle focused design with versatile family living with many different living configurations, effective kitchen and space-saving design. Is this your new home?