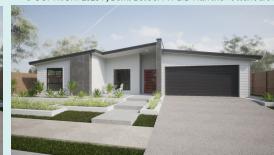

Minerva 244

© COPYRIGHT 2023 PJ Burns Builder PTY LTD Plan shows standard inclusions. Images may not depict standard inclusions or standard plan.

Width: 15.5m +

Floor Area: 244m<sup>2</sup>

Bedrooms: 4

Bathrooms: 2

Garage: 2

Eaves

Minerva 244 4-Bed is among the smartest and most versatile plans we have worked with. It has been the perfect home for dozens new homeowners!

The Minerva seamlessly blends relaxed lifestyle focused design with versatile family living and is available in both 3-Bedroom and 4-Bedroom variants just to cover all bases. The Minerva boasts generous room sizes, storage spaces and a flexible space in the hall away from all the action. The Minerva 244 is a true delight to inhabit!