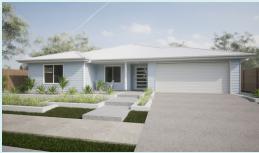

Minerva 244

© COPYRIGHT 2023 PJ Burns Builder PTY LTD Plan shows standard inclusions. Images may not depict standard inclusions or standard plan.

Width: 15.5m +

Floor Area: 244m<sup>2</sup>

Bedrooms: 4

Bathrooms: 2

Garage: 2

Eaves

Minerva 244 4-Bed is among the smartest and most versatile plans we have worked with. It has been the perfect home for dozens new homeowners!

The Minerva seamlessly blends relaxed lifestyle focused design with versatile family living and is available in both 3-Bedroom and 4-Bedroom variants just to cover all bases. The Minerva boasts generous room sizes, storage spaces and a flexible space in the hall away from all the action. The Minerva 244 is a true delight to inhabit!