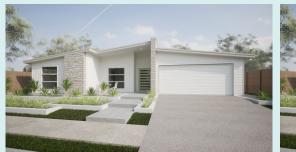

Minerva 244

© COPYRIGHT 2023 PJ Burns Builder PTY LTD Plan shows standard inclusions. Images may not depict standard inclusions or standard plan.

Width: 15.5m +

Floor Area: 244m<sup>2</sup>

Bedrooms: 4

Bathrooms: 2

Garage: 2

Eaves

Minerva 244 4-Bed is among the smartest and most versatile plans we have worked with. It has been the perfect home for dozens new homeowners!

The Minerva seamlessly blends relaxed lifestyle focused design with versatile family living and is available in both 3-Bedroom and 4-Bedroom variants just to cover all bases. The Minerva boasts generous room sizes, storage spaces and a flexible space in the hall away from all the action. The Minerva 244 is a true delight to inhabit!