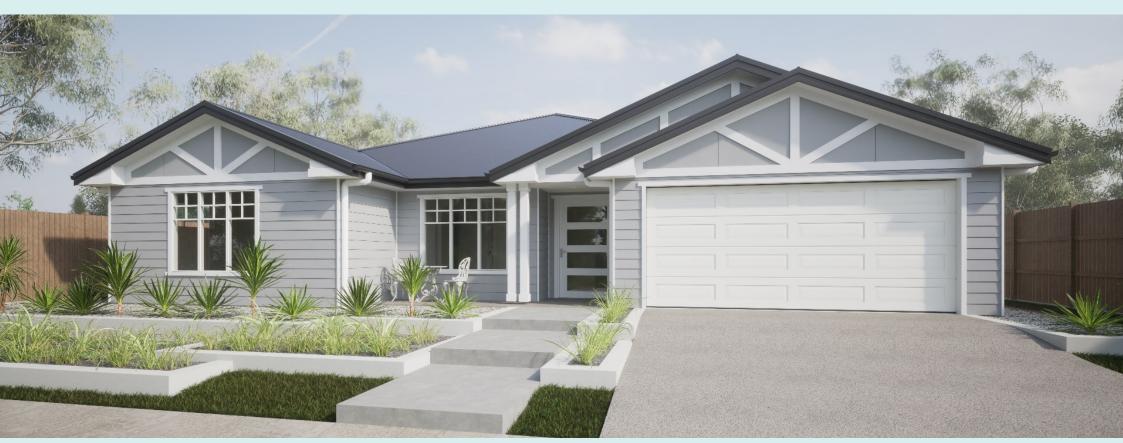

Minerva 244

© COPYRIGHT 2023 PJ Burns Builder PTY LTD Plan shows standard inclusions. Images may not depict standard inclusions or standard plan.

Width: 15.5m +

Floor Area: 244m<sup>2</sup>

Bedrooms: 4

Bathrooms: 2

Garage: 2

Eaves

Minerva 244 4-Bed is among the smartest and most versatile plans we have worked with. It has been the perfect home for dozens new homeowners!

The Minerva seamlessly blends relaxed lifestyle focused design with versatile family living and is available in both 3-Bedroom and 4-Bedroom variants just to cover all bases. The Minerva boasts generous room sizes, storage spaces and a flexible space in the hall away from all the action. The Minerva 244 is a true delight to inhabit!