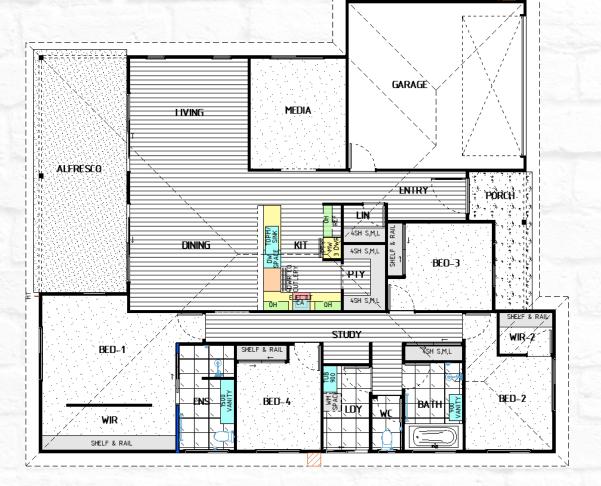

Minerva 244

© COPYRIGHT 2023 PJ Burns Builder PTY LTD Plan shows standard inclusions. Images may not depict standard inclusions or standard plan.

Width: 15.5m +

Floor Area: 244m<sup>2</sup>

Bedrooms: 4

Bathrooms: 2

Garage: 2

Eaves

Minerva 244 4-Bed is among the smartest and most versatile plans we have worked with. It has been the perfect home for dozens new homeowners!

The Minerva seamlessly blends relaxed lifestyle focused design with versatile family living and is available in both 3-Bedroom and 4-Bedroom variants just to cover all bases. The Minerva boasts generous room sizes, storage spaces and a flexible space in the hall away from all the action. The Minerva 244 is a true delight to inhabit!