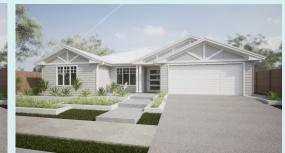

Minerva 244

© COPYRIGHT 2023 PJ Burns Builder PTY LTD Plan shows standard inclusions. Images may not depict standard inclusions or standard plan.

Width: 15.5m +

Floor Area: 244m<sup>2</sup>

Bedrooms: 4

Bathrooms: 2

Garage: 2

Eaves

Minerva 244 4-Bed is among the smartest and most versatile plans we have worked with. It has been the perfect home for dozens new homeowners!

The Minerva seamlessly blends relaxed lifestyle focused design with versatile family living and is available in both 3-Bedroom and 4-Bedroom variants just to cover all bases. The Minerva boasts generous room sizes, storage spaces and a flexible space in the hall away from all the action. The Minerva 244 is a true delight to inhabit!